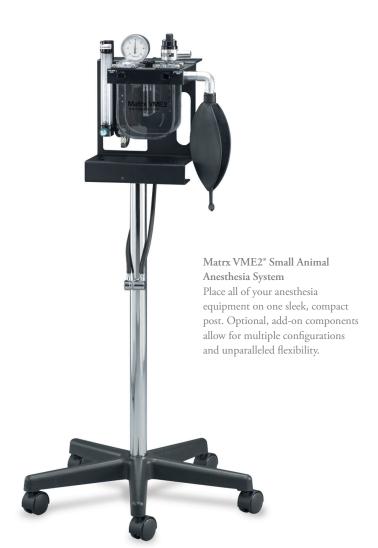

Emergency Air Intake Valve opens automatically to provide room air to patient if the oxygen supply is depleted.

Matrx VMS®

Matrx™ anesthesia machines are carefully manufactured to provide you with years of safe, simple and controllable anesthesia delivery. With wall, stand, tabletop, and table-mounted configurations, we are sure to have the anesthesia delivery solution that fits your clinical needs.