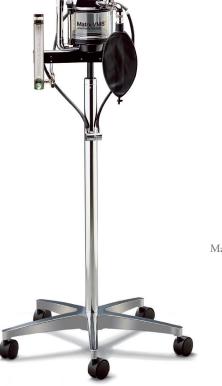

Emergency Air Intake Valve opens automatically to provide room air to patient if the oxygen supply is depleted.

Matrx VMS®

Matrx™ anesthesia machines are carefully manufactured to provide you with years of safe, simple and controllable anesthesia delivery. With wall, stand, tabletop, and table-mounted configurations, we are sure to have the anesthesia delivery solution that fits your clinical needs.