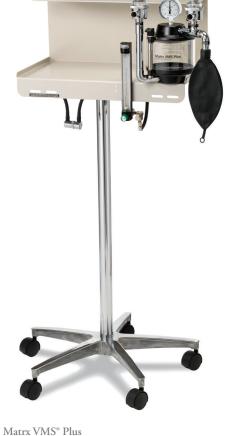

# The first and still the best.

Safe, simple and controllable inhalation anesthesia...
Matrx™ anesthesia machines are the number one choice for veterinary professionals around the world.









## High quality, all-metal construction

The all-metal construction in combination with high quality rubber seals and hoses provide a durable, pressurized system that requires little maintenance.

## Dome-type inhalation/ exhalation valves

Easy-to-view inhalation/ exhalation valves allow easy monitoring of respiration for patient safety. Twist-off domes allow for easy removal for cleaning after each use.

### Quick release lever

1500cc CO<sub>2</sub> absorber with quick release lever feature for easy absorbent replacement (accepts prepack canisters or 1350gm loose absorbent).



Matrx Spartan VMC<sup>®</sup>



Matrx<sup>™</sup> Occlusion Valve with Safety Relief easily attaches to Matrx<sup>™</sup> anesthesia machines, allowing you to simply and quickly close the breathing circuit