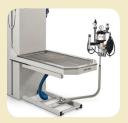

VMS° and Swing Arm Mount with Canis Major° Lift Table. Swing Arm Mount is also available for the VME°

VME\* Ventilator Shelf Optional, add-on shelf for ventilator mounting.

Have peace of mind knowing that over 50 years of manufacturing experience goes into every Matrx<sup>™</sup> anesthesia machine.