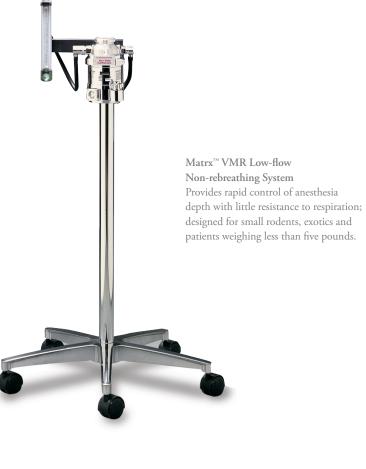

Matrx VME\* Tabletop/Wall
Mount System
Flexibility and performance at an
economical price. The convenient
carry handle with soft vinyl grip
allows for easy mobility.