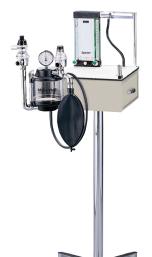

Emergency Air Intake Valve opens automatically to provide room air to patient if the oxygen supply is depleted.

Matrx VMS®

Matrx™ anesthesia machines are carefully manufactured to provide you with years of safe, simple and controllable anesthesia delivery. With wall, stand, tabletop, and table-mounted configurations, we are sure to have the anesthesia delivery solution that fits your clinical needs.