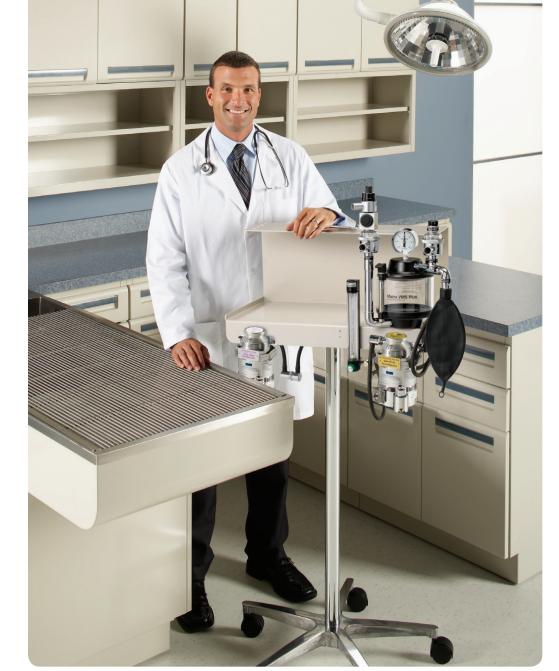

Emergency Air Intake Valve opens automatically to provide room air to patient if the oxygen supply is depleted.

Matrx VMS®

Matrx™ anesthesia machines are carefully manufactured to provide you with years of safe, simple and controllable anesthesia delivery. With wall, stand, tabletop, and table-mounted configurations, we are sure to have the anesthesia delivery solution that fits your clinical needs.