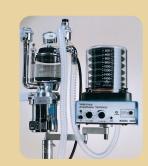

## High quality, all-metal construction

The all-metal construction in combination with high quality rubber seals and hoses provide a durable, pressurized system that requires little maintenance.

## Dome-type inhalation/ exhalation valves

Easy-to-view inhalation/ exhalation valves allow easy monitoring of respiration for patient safety. Twist-off domes allow for easy removal for cleaning after each use.

### Quick release lever

1500cc CO<sub>2</sub> absorber with quick release lever feature for easy absorbent replacement (accepts prepack canisters or 1350gm loose absorbent).

Matrx Spartan VMC<sup>®</sup>