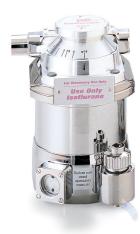

#### Matrx VIP 3000° Vaporizer

The choice of veterinary professionals, the VIP 3000° uses proven design principles to ensure output concentration is virtually unaffected by flow rate, temperature variations, duration of use, liquid level or back pressure fluctuation within its clinical range.

Isoflurane VIP 3000°

Matrx™ Model 3000 Small Animal Anesthesia Ventilator
An electronic, time-cycled, pressure-limited ventilator that
replaces the breathing bag to provide smooth, even delivery
of anesthesia. The Model 3000 assures constant volume for
each delivered breath, regardless of patient compliance and
airway resistance. Easy-to-use controls make operation
simple and convenient.