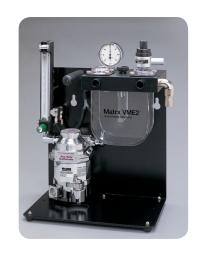

### Quick release lever

1500cc CO<sub>2</sub> absorber with quick release lever feature for easy absorbent replacement (accepts prepack canisters or 1350gm loose absorbent).

Matrx Spartan VMC<sup>®</sup>