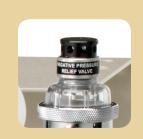

Emergency Air Intake Valve opens automatically to provide room air to patient if the oxygen supply is depleted.

Matrx VMS®

Matrx™ anesthesia machines are carefully manufactured to provide you with years of safe, simple and controllable anesthesia delivery. With wall, stand, tabletop, and table-mounted configurations, we are sure to have the anesthesia delivery solution that fits your clinical needs.