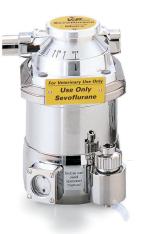

# Matrx<sup>™</sup> vaporizers and ventilators...

The choice of veterinary professionals for accurate, controlled anesthesia delivery under all conditions.

Sevoflurane VIP 3000°

#### Matrx VIP 3000° Vaporizer

The choice of veterinary professionals, the VIP 3000° uses proven design principles to ensure output concentration is virtually unaffected by flow rate, temperature variations, duration of use, liquid level or back pressure fluctuation within its clinical range.