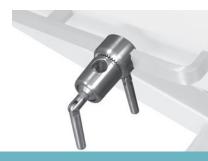

REF. 2056-02
ADJUSTABLE PAPER
ROLL HOLDER
(350-800MM)

REF. 878-12 SLIDING CLAMP FOR RAIL 25X10 MM, Ø 16/18 MM

REF. 879-10 ROTATING CLAMP FOR RAIL 25X10 MM

REF. 236-01 ARMREST FOR KOMPACT (+ 878-12)

REF. 2537
ARMREST COVERT FOR MODEL 2536 (1 UNIT)

**REF. 239-15**2 PLASTIC PANS
FOR DRAWERS

**REF. 239-10**BACK PAN FOR PAPER
ROLL STORAGE

PAIR OF GOEPLE

**LEG RESTS** 

(+ 2x 878-12)

REF. 2985-01 SELF-LOCKING SERUM HOLDER ROD 2 HOOKS (+ 878-12)

REF. 985-01 SERUM HOLDER ROD 2 HOOK WITH STOP (+ 878-12)