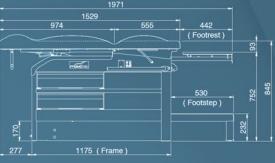

#### MAKE THINGS EASIER FOR YOUR PATIENTS WITH LIMITED MOBILITY WITH:

- > Integrated retractable footstep: height 23 cm
- > Height of 61 cm from step to seat
- > Effortless transition from the sitting to lying position thanks to the integrated leg rest extension

#### **EXAMINE YOUR PATIENTS EASILY:**

- > Patient weight capacity up to 250 kg
- > Upholstery width 72 cm

#### PERFORM YOUR EXAMINATIONS MORE EASILY:

- Comfortable sitting position (representing 80% of exams)
- > 4 drawers to keep everything you need close at hand
  - 2 pass-through side drawers, accessible from both sides (enabling you to place the table in the middle of the exam room)
  - 2 front drawers
- > integrated retractable stirrups
- > Pelvic tilt (7 degrees)

#### **SAVE SPACE THANKS TO:**

- > A compact table (less than 1 m<sup>3</sup>)
- > A large and versatile range of positions (gynaecological, sitting, lying)
- > Numerous storage spaces at hand
- > Integrated retractable wheels for easy movement (Block n' Roll model)