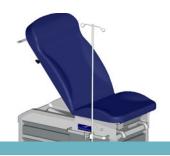

#### PERFORM YOUR EXAMINATIONS MORE EASILY:

- Comfortable sitting position (representing 80% of exams)
- > 4 drawers to keep everything you need close at hand
  - 2 pass-through side drawers, accessible from both sides (enabling you to place the table in the middle of the exam room)
  - 2 front drawers
- > integrated retractable stirrups
- > Pelvic tilt (7 degrees)

#### **IMPROVE YOUR PATIENTS' COMFORT**

- > Integrated sliding leg rest extension at the same level as the seat (option)
- > Optimum comfort seat