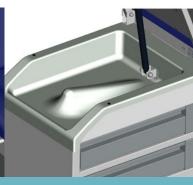

#### **CLEAN YOUR EXAM TABLE EASILY THANKS TO:**

- One-piece drawers made of easy-to-clean ABS
- > Removable upholstery
- > All surfaces are easily accessible for cleaning
- > A large capacity paper roll holder integrated on the backrest Maximum length 50 cm - Diameter 20 cm
- > A removable, sterilisable ABS gynaecology tray