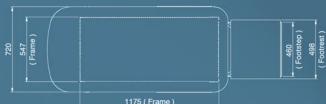

#### **SAVE SPACE THANKS TO:**

- > A compact table (less than 1 m<sup>3</sup>)
- > A large and versatile range of positions (gynaecological, sitting, lying)
- > Numerous storage spaces at hand
- > Integrated retractable wheels for easy movement (Block n' Roll model)