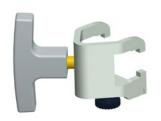

REF. 295-01 LAMP SUPPORT FOR RAIL\* 25X10 MM

\* to select a light, please refer to the specific documentation

MODEL 235-10 / 235-15