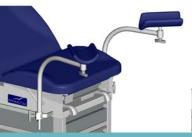

#### **IMPROVE YOUR PATIENTS' COMFORT**

- > Integrated sliding leg rest extension at the same level as the seat (option)
- > Optimum comfort seat

#### MODEL 235-10 / 235-15 + Option 272-01