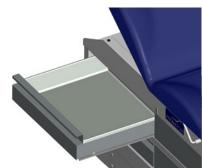

#### PERFORM YOUR EXAMINATIONS MORE EASILY:

- Comfortable sitting position (representing 80% of exams)
- > 4 drawers to keep everything you need close at hand
  - 2 pass-through side drawers, accessible from both sides (enabling you to place the table in the middle of the exam room)
  - 2 front drawers
- > integrated retractable stirrups
- > Pelvic tilt (7 degrees)

#### **CLEAN YOUR EXAM TABLE EASILY THANKS TO:**

- One-piece drawers made of easy-to-clean ABS
- > Removable upholstery
- > All surfaces are easily accessible for cleaning
- > A large capacity paper roll holder integrated on the backrest Maximum length 50 cm - Diameter 20 cm
- > A removable, sterilisable ABS gynaecology tray