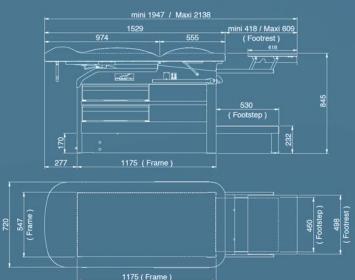

#### MAKE THINGS EASIER FOR YOUR PATIENTS WITH LIMITED MOBILITY WITH:

- > Integrated retractable footstep: height 23 cm
- > Height of 61 cm from step to seat
- > Effortless transition from the sitting to lying position thanks to the integrated leg rest extension

#### **EXAMINE YOUR PATIENTS EASILY:**

- > Patient weight capacity up to 250 kg
- > Upholstery width 72 cm

#### PERFORM YOUR EXAMINATIONS MORE EASILY:

- Comfortable sitting position (representing 80% of exams)
- > 4 drawers to keep everything you need close at hand
  - 2 pass-through side drawers, accessible from both sides (enabling you to place the table in the middle of the exam room)
  - 2 front drawers
- > integrated retractable stirrups
- > Pelvic tilt (7 degrees)

#### **SAVE SPACE THANKS TO:**

- > A compact table (less than 1 m<sup>3</sup>)
- > A large and versatile range of positions (gynaecological, sitting, lying)
- > Numerous storage spaces at hand
- > Integrated retractable wheels for easy movement (Block n' Roll model)

#### **IMPROVE YOUR PATIENTS' COMFORT**

- > Integrated sliding leg rest extension at the same level as the seat (option)
- > Optimum comfort seat

#### MODEL 235-10 / 235-15 + Option 272-01