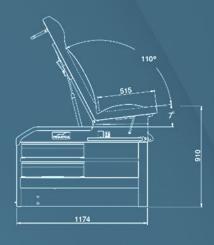

#### PERFORM YOUR EXAMINATIONS MORE EASILY:

- Comfortable sitting position (representing 80% of exams)
- > 4 drawers to keep everything you need close at hand
  - 2 pass-through side drawers, accessible from both sides (enabling you to place the table in the middle of the exam room)
  - 2 front drawers
- > integrated retractable stirrups
- > Pelvic tilt (7 degrees)

#### **SAVE SPACE THANKS TO:**

- > A compact table (less than 1 m<sup>3</sup>)
- > A large and versatile range of positions (gynaecological, sitting, lying)
- > Numerous storage spaces at hand
- > Integrated retractable wheels for easy movement (Block n' Roll model)