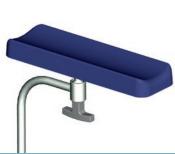

REF. 2056-02
ADJUSTABLE PAPER
ROLL HOLDER
(350-800MM)

REF. 878-12 SLIDING CLAMP FOR RAIL 25X10 MM, Ø 16/18 MM

REF. 879-10 ROTATING CLAMP FOR RAIL 25X10 MM

REF. 236-01 ARMREST FOR KOMPACT (+ 878-12)

REF. 2537
ARMREST COVERT FOR MODEL 2536 (1 UNIT)