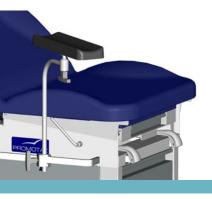

# KOMPACT

- OPTIONS
- ACCESSORIES

**REF. 240-01 EU/UK/US** 

2 INTEGRATED POWER PLUGS, ONE ON EACH SIDE, EU/UK/US

**REF. 272-01** 

INTEGRATED SLIDING LEG REST ON THE SAME LEVEL AS SEAT

REF. 278-01 PAIR OF RAILS 25X10 MM