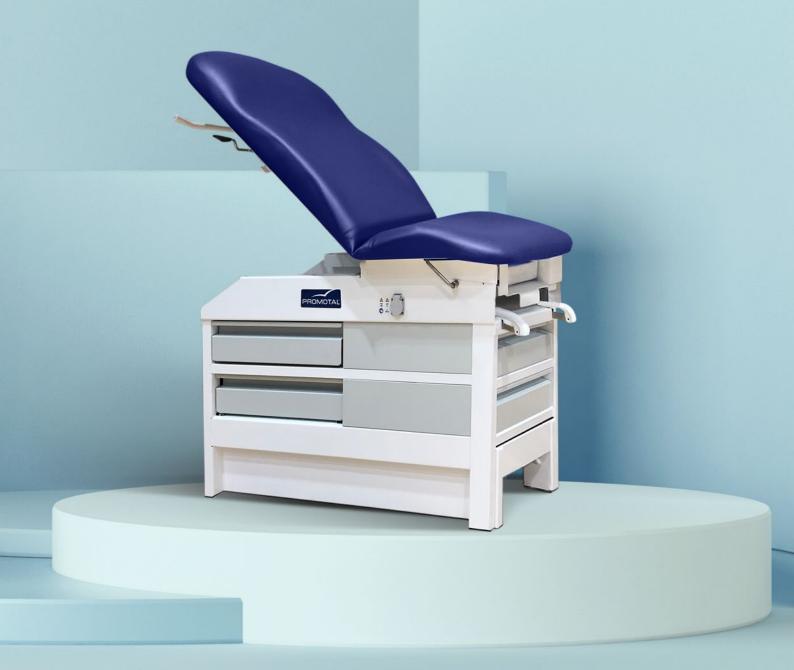

# KOMPACT

Kompact is the ideal examination table for all your needs. If you have a small exam room, if you perform a variety of exams, if you want to optimise the time you spend with your patients and make it easy for them

to get on and off your examination table, then the Kompact is for you. It features sitting and lying positions, numerous storage spaces, integrated stirrups and many accessories so you can perform a full examination, all on a 1 m<sup>3</sup> table. Make your life easier, choose the Kompact.