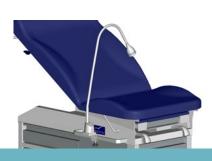

#### PERFORM YOUR EXAMINATIONS MORE EASILY:

- Comfortable sitting position (representing 80% of exams)
- > 4 drawers to keep everything you need close at hand
  - 2 pass-through side drawers, accessible from both sides (enabling you to place the table in the middle of the exam room)
  - 2 front drawers
- > integrated retractable stirrups
- > Pelvic tilt (7 degrees)

#### **IMPROVE YOUR PATIENTS' COMFORT**

- > Integrated sliding leg rest extension at the same level as the seat (option)
- > Optimum comfort seat