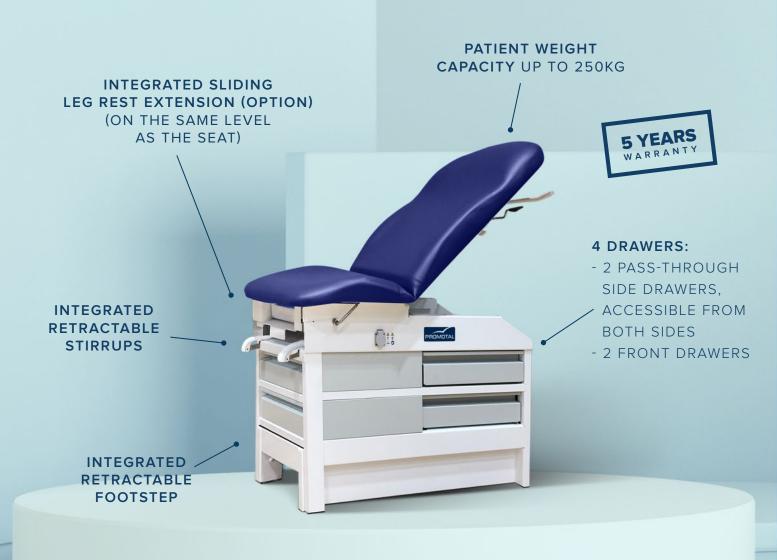

#### MAKE THINGS EASIER FOR YOUR PATIENTS WITH LIMITED MOBILITY WITH:

- > Integrated retractable footstep: height 23 cm
- > Height of 61 cm from step to seat
- > Effortless transition from the sitting to lying position thanks to the integrated leg rest extension

#### **EXAMINE YOUR PATIENTS EASILY:**

- > Patient weight capacity up to 250 kg
- > Upholstery width 72 cm

#### PERFORM YOUR EXAMINATIONS MORE EASILY:

- Comfortable sitting position (representing 80% of exams)
- > 4 drawers to keep everything you need close at hand
  - 2 pass-through side drawers, accessible from both sides (enabling you to place the table in the middle of the exam room)
  - 2 front drawers
- > integrated retractable stirrups
- > Pelvic tilt (7 degrees)

#### **IMPROVE YOUR PATIENTS' COMFORT**

- > Integrated sliding leg rest extension at the same level as the seat (option)
- > Optimum comfort seat